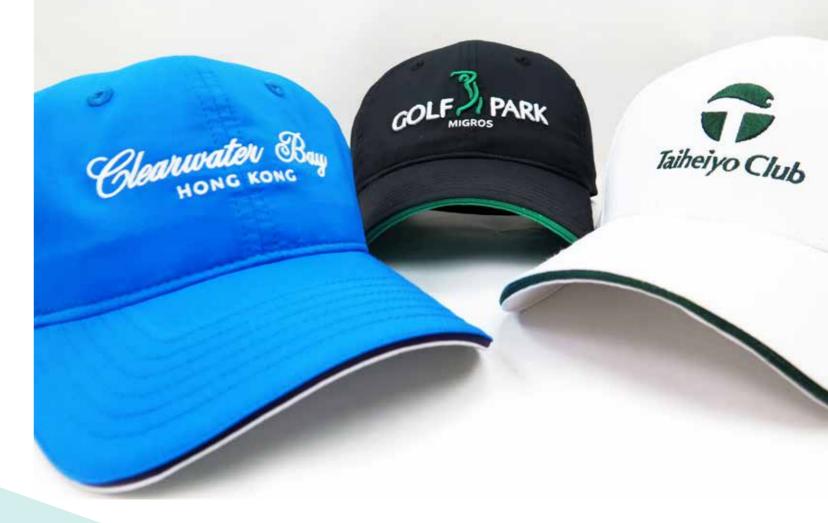

# Performance Dri Fit

These hats are made from an excellent performance lightweight fabric, quick to dry and ideal in those hot humid conditions.