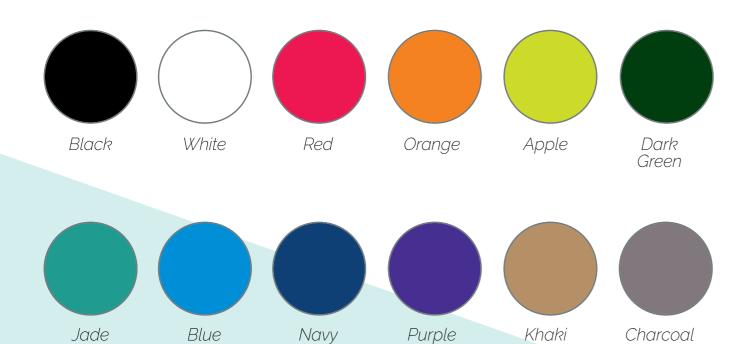

| Page | 12 |
| Styled Flat Caps           | Page | 14 |
| Closures                   | Page | 16 |

#### Contact

Martin Rominger Ronystr. 11a 6331 Hünenbe rg +41 79 611 84 33 mr.custom.golf@bluewin.ch



# Performance Dri Fit

These hats are made from an excellent performance lightweight fabric, quick to dry and ideal in those hot humid conditions.

#### Available colorways:





Pieces per colour:

100

20





## Acrylic Spandex

These hats are more structured and are made from a very high quality Acrylic Spandex material, ideal for those that prefer a more solid hat.

#### Available colorways:





Pieces per colour:

100

20



## Performance Dri Fit Visors



These visors are made from an excellent performance lightweight fabric, and are quick to dry.

### Available colorways:





Minimum order:

Pieces per colour:

100

20



## **Painter Hats**

Trendy painter style hat, for those that want something different, made of cotton twill.

### Available colorways:





Minimum order:

Pieces per colour:

100

20



### **Trucker Mesh Hats**

Lightweight hat made from a mix of performance polyester and mesh, a very breathable hat.

### Available colorways:







Minimum order:

Pieces per colour:

100

20



## Styled Flat Caps

A larger hat with a flat cap, great to wear on and off the golf course, made of cotton twill.

### Available colorways:







Minimum order:

Pieces per colour:

100

20

### Closures





#### **Martin Rominger**

Ronystr. 11a 6331 Hünenberg +41 79 611 84 33 mr.custom.golf@bluewin.ch