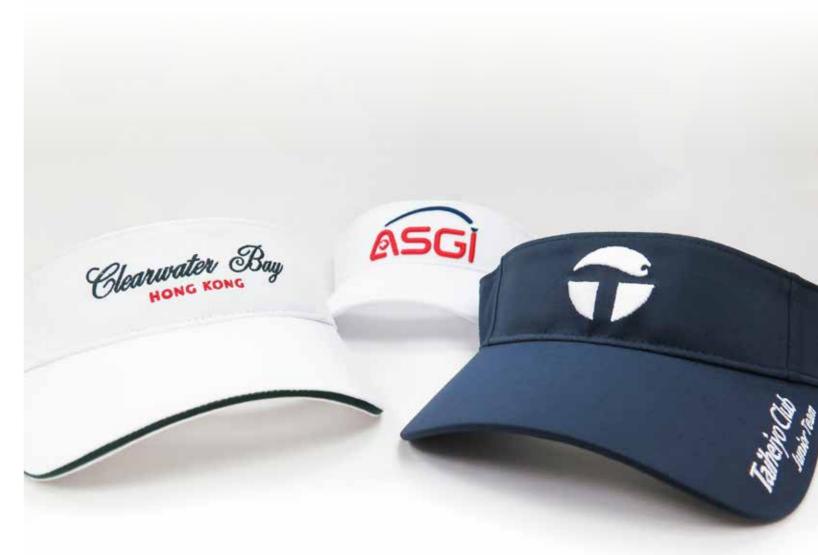

## Performance Dri Fit Visors

These visors are made from an excellent performance lightweight fabric, and are quick to dry.