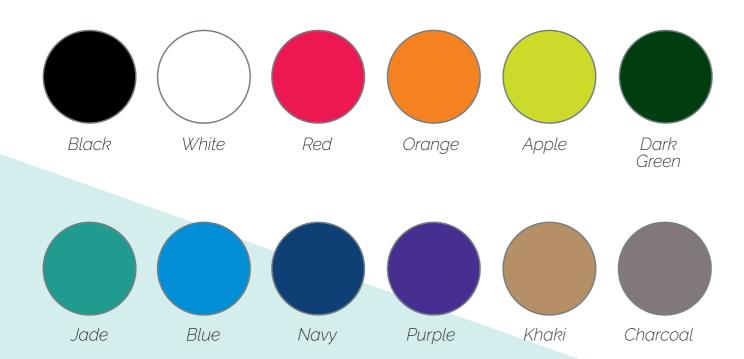

---------------------|------|----|
| Acrylic Spandex            | Page | 6  |
| Performance Dri Fit Visors | Page | 8  |
| Painter Hats               | Page | 10 |
| Trucker Mesh Hats          | Page | 12 |
| Styled Flat Caps           | Page | 14 |
| Closures                   | Page | 16 |

#### Contact

Martin Rominger Ronystr. 11a 6331 Hünenbe rg +41 79 611 84 33 mr.custom.golf@bluewin.ch



# Performance Dri Fit

These hats are made from an excellent performance lightweight fabric, quick to dry and ideal in those hot humid conditions.

#### Available colorways:





Pieces per colour:

100

20





## Acrylic Spandex

These hats are more structured and are made from a very high quality Acrylic Spandex material, ideal for those that prefer a more solid hat.

#### Available colorways:





Pieces per colour:

100

20



## Performance Dri Fit Visors



These visors are made from an excellent performance lightweight fabric, and are quick to dry.

### Available colorways:





Minimum order:

Pieces per colour:

100

20



## **Painter Hats**

Trendy painter style hat, for those that want something different, made of cotton twill.

### Available colorways:





Minimum order:

Pieces per colour:

100

20



### **Trucker Mesh Hats**

Lightweight hat made from a mix of performance polyester and mesh, a very breathable hat.

### Available colorways:







Minimum order:

Pieces per colour:

100

20



## Styled Flat Caps

A larger hat with a flat cap, great to wear on and off the golf course, made of cotton twill.

### Available colorways:







Minimum order:

Pieces per