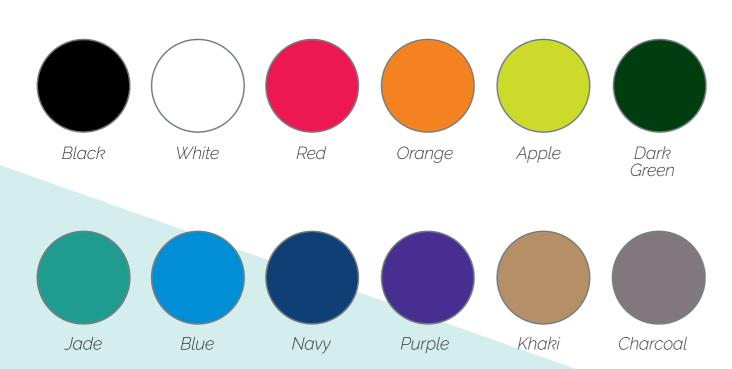

## Styled Flat Caps

A larger hat with a flat cap, great to wear on and off the golf course, made of cotton twill.

### Available colorways:

Minimum order:

Pieces per colour:

100

20