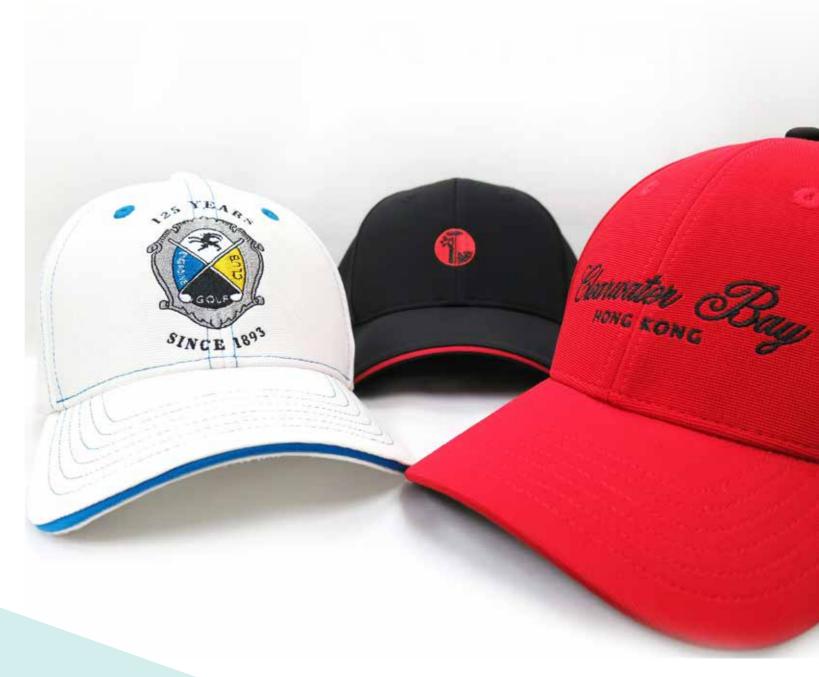

# Performance Dri Fit

These hats are made from an excellent performance lightweight fabric, quick to dry and ideal in those hot humid conditions.