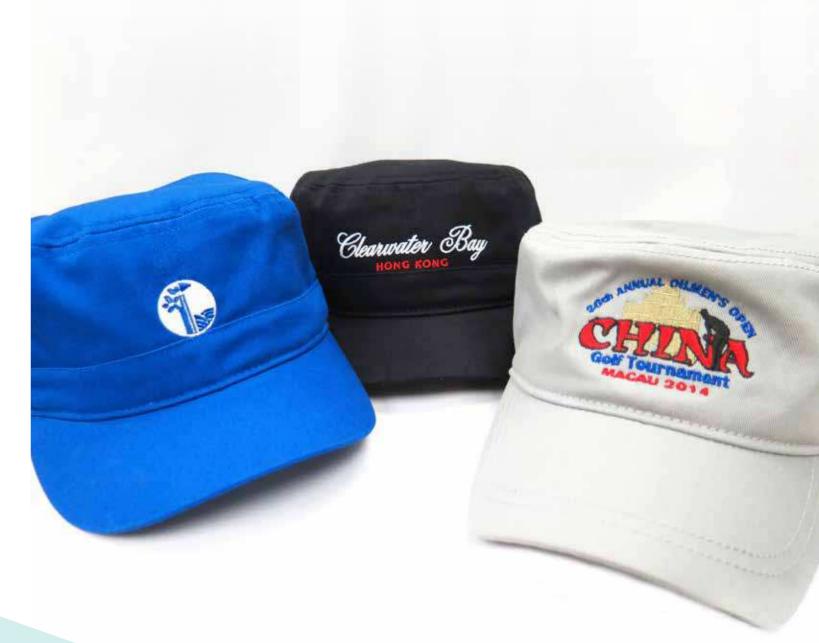

## Styled Flat Caps

A larger hat with a flat cap, great to wear on and off the golf course, made of cotton twill.