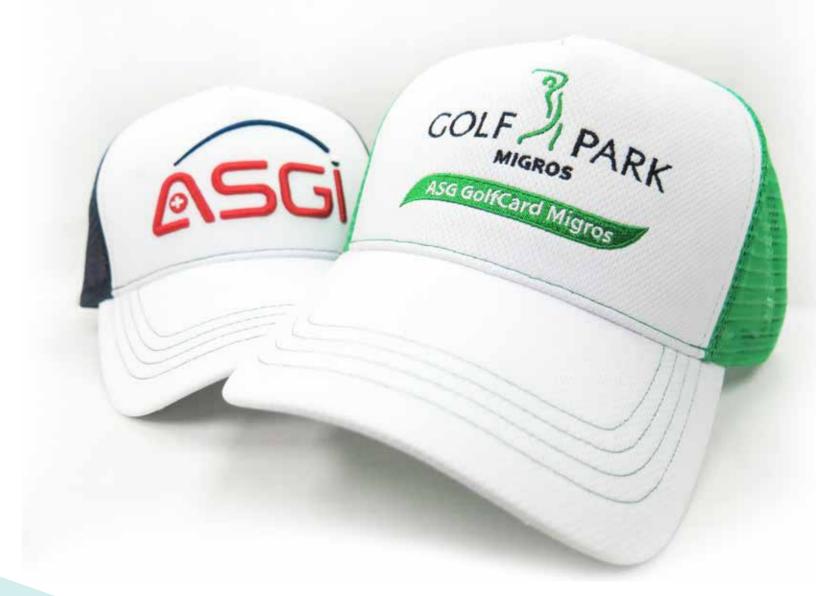

### **Trucker Mesh Hats**

Lightweight hat made from a mix of performance polyester and mesh, a very breathable hat.