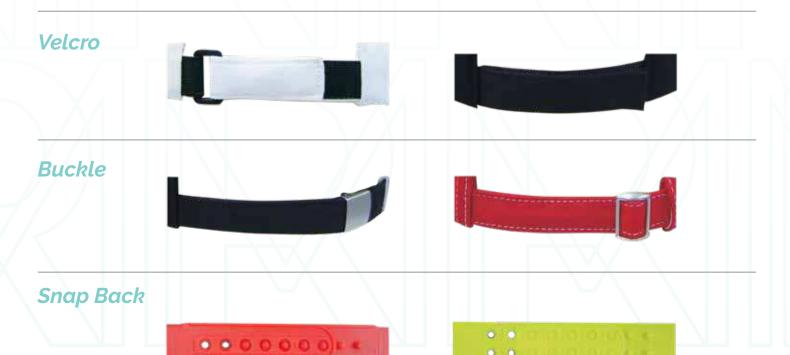

## Performance Dri Fit Visors



These visors are made from an excellent performance lightweight fabric, and are quick to dry.

### Available colorways:





Minimum order:

Pieces per colour:

100

20



## **Painter Hats**

Trendy painter style hat, for those that want something different, made of cotton twill.

### Available colorways:





Minimum order:

Pieces per colour:

100

20



### **Trucker Mesh Hats**

Lightweight hat made from a mix of performance polyester and mesh, a very breathable hat.

### Available colorways:







Minimum order:

Pieces per colour:

100

20



## Styled Flat Caps

A larger hat with a flat cap, great to wear on and off the golf course, made of cotton twill.

### Available colorways:







Minimum order:

Pieces per colour:

100

20

### Closures





#### **Martin Rominger**

Ronystr. 11a 6331 Hünenberg +41 79 611 84 33 mr.custom.golf@bluewin.ch