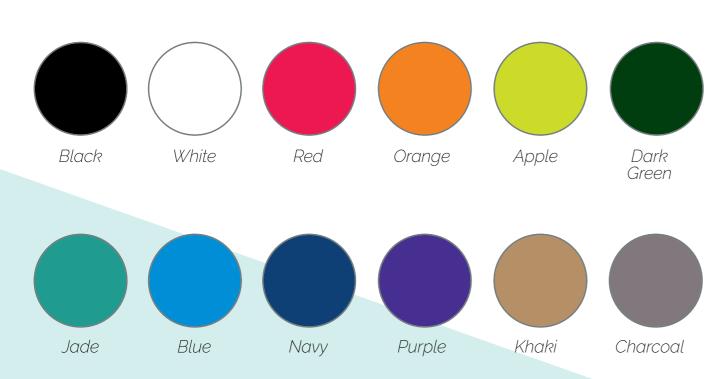

at factory insuring consistent quality and production lead times.

We have an in house designer who can help you with your designs and bring your logo to life.

### Contents

| Performance Dri Fit        | Page | 4  |
|----------------------------|------|----|
| Acrylic Spandex            | Page | 6  |
| Performance Dri Fit Visors | Page | 8  |
| Painter Hats               | Page | 10 |
| Trucker Mesh Hats          | Page | 12 |
| Styled Flat Caps           | Page | 14 |
| Closures                   | Page | 16 |

#### Contact

Martin Rominger Ronystr. 11a 6331 Hünenbe rg +41 79 611 84 33 mr.custom.golf@bluewin.ch



# Performance Dri Fit

These hats are made from an excellent performance lightweight fabric, quick to dry and ideal in those hot humid conditions.

#### Available colorways:





Pieces per colour:

100

20





## Acrylic Spandex

These hats are more structured and are made from a very high quality Acrylic Spandex material, ideal for those that prefer a more solid hat.

#### Available colorways:





Pieces per colour:

100

20



## Performance Dri Fit Visors



These visors are made from an excellent performance lightweight fabric, and are quick to dry.

### Available colorways:





Minimum order:

Pieces per colour:

100

20



## **Painter Hats**

Trendy painter style hat, for those that want something different, made of cotton twill.

### Available colorways:





Minimum order:

Pieces per colour:

100

20



### **Trucker Mesh Hats**

Lightweight hat made from a mix of performance polyester and mesh, a very breathable hat.

### Available colorways: