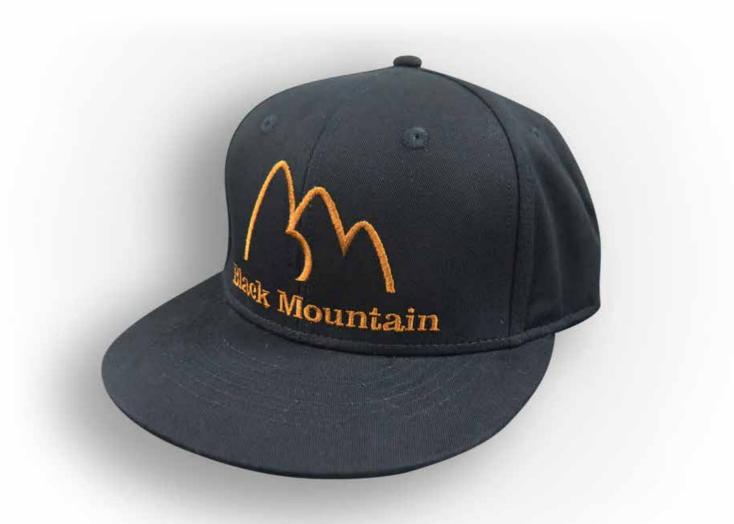

## Styled Flat Caps

A larger hat with a flat cap, great to wear on and off the golf course, made of cotton twill.